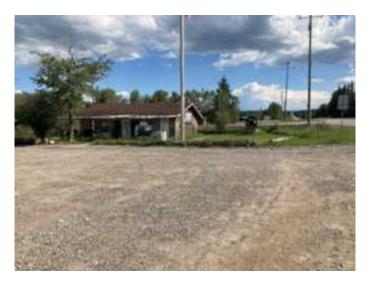

## \$399,900

0 Bedroom, 0.00 Bathroom, Commercial on 4.35 Acres

NONE, Rural Mountain View County, Alberta

Highly Visible location at the corner of Hwy 579 & Range Rd 52 at the 4 Way Stop in Water Valley. This lot is zoned Local Commercial and currently has an old 820 SF +/- previously used as a liquor store in the SW corner of the lot and an old barn with the balance of the 4.35 Acre lot undeveloped. The old building is being sold "As is, where is". There are many commercial possibilities to build on this land.

Built in 1964