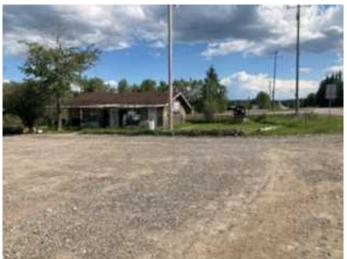

## \$399,900

0 Bedroom, 0.00 Bathroom, Commercial on 4.35 Acres

NONE, Rural Mountain View County, Alberta

Highly Visible location at the corner of Hwy 579 & Range Rd 52 at the 4 Way Stop in Water Valley. This lot is zoned Local Commercial and currently has an old 820 SF +/- previously used as a liquor store in the SW corner of the lot and an old barn with the balance of the 4.35 Acre lot undeveloped. The old building is being sold "As is, where is". There are many commercial possibilities to build on this land.

Built in 1964