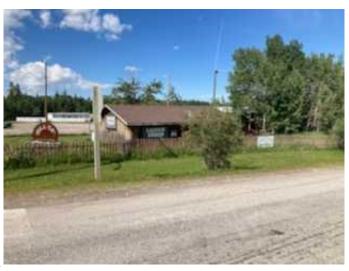

## \$399,900

0 Bedroom, 0.00 Bathroom, Commercial on 4.35 Acres

NONE, Rural Mountain View County, Alberta

Highly Visible location at the corner of Hwy 579 & Range Rd 52 at the 4 Way Stop in Water Valley. This lot is zoned Local Commercial and currently has an old 820 SF +/- previously used as a liquor store in the SW corner of the lot and an old barn with the balance of the 4.35 Acre lot undeveloped. The old building is being sold "As is, where is". There are many commercial possibilities to build on this land.

Built in 1964