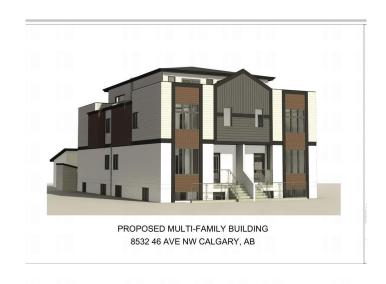

# \$1,100,000 - 3432 Richmond Road Sw, Calgary

MLS® #A2204266

### \$1,100,000

0 Bedroom, 0.00 Bathroom, Land on 0.14 Acres

Killarney/Glengarry, Calgary, Alberta

8 PLEX DP APPROVED ATTENTION BUILDERS and INVESTORS!!! GREAT MULTI-FAMILY BUILD. SAVE TIME AND MONEY. DEVELOPMENT PERMIT RELEASED, DEVELOPMENT SURVEY COMPLETED, DESIGN PLAN COMPLETED, DSSP COMPLETED, DEPOSIT TO CITY OF CALGARY COMPLETED. ALL THE HEAVY LIFTING IS DONE AND NOW YOU'RE READY TO BUILD ASAP! CMHC MLI SELECT ELIGIBLE, 8 LEGAL SUITES. **EXCELLENT CASH FLOW PROJECTIONS** AND CAPITAL APPRECIATION, CLOSE TO LRT/TRANSIT, 17 AVE, MOUNT ROYAL UNIVERSITY, NORTH GLENMORE PARK, WALMART, SHOPPING/RESTAURANTS AND QUICK COMMUTE TO DOWNTOWN.THIS IS LAND VALUE ONLY WITH DP APPROVED







FRONT PERSPECTIVE VIEW

REAR DERSPECTIVE VIEW

#### **Essential Information**

MLS® # A2204266

Price \$1,100,000

Bathrooms 0.00 Acres 0.14 Type Land

Sub-Type Residential Land

Status Active

# **Community Information**

Address 3432 Richmond Road Sw

Subdivision Killarney/Glengarry

City Calgary
County Calgary
Province Alberta
Postal Code T3E 4N6

#### **Additional Information**

Date Listed March 20th, 2025

Days on Market 44

Zoning R-CG

## **Listing Details**

Listing Office TREC The Real Estate Company

Data is supplied by Pillar 9â,¢ MLS® System. Pillar 9â,¢ is the owner of the copyright in its MLS® System. Data is deemed reliable but is not guaranteed accurate by Pillar 9â,¢. The trademarks MLS®, Multiple Listing Service® and the associated logos are owned by The Canadian R