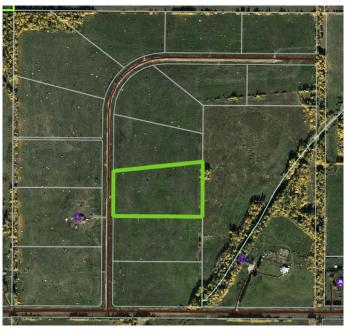

### \$109,900

0 Bedroom, 0.00 Bathroom, Land on 7.81 Acres

NONE, Rural Woodlands County, Alberta

Lovely location just off the pavement east of Whitecourt. These lots range from 5 acres to 10.9 acres. Use your own developer to build your dream home. Lots have very good views, excellent roads, gas and power to the property lines, and good water in the area. GST included in the list price