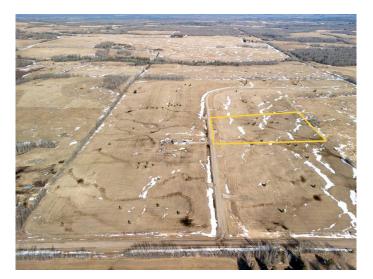

### \$109,900

0 Bedroom, 0.00 Bathroom, Land on 7.81 Acres

NONE, Rural Woodlands County, Alberta

Lovely location just off the pavement east of Whitecourt. These lots range from 5 acres to 10.9 acres. Use your own developer to build your dream home. Lots have very good views, excellent roads, gas and power to the property lines, and good water in the area. GST included in the list price