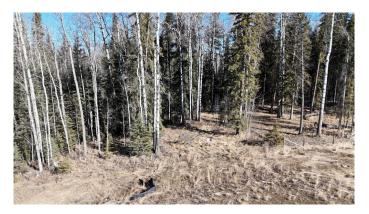

#### \$72,500

0 Bedroom, 0.00 Bathroom, Land on 4.66 Acres

NONE, Rural Yellowhead County, Alberta

Beautiful treed 4.66 acres located on a quiet road North East of Shining Bank Lake. This property would be an ideal place to build your dream home or a cabin to get away from the hustle and bustle of city life. Located 43 km to White court, 62 km to Edson and 28 km to Peers.