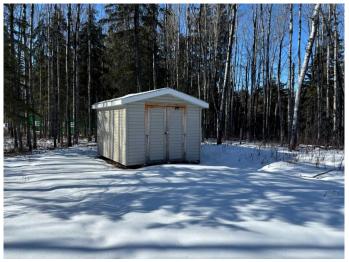

### \$205,000

0 Bedroom, 0.00 Bathroom, Land on 6.80 Acres

Skeleton Lake, Rural Athabasca County, Alberta

6.8 acre lot at Skeleton Lake, in Athabasca County. One of the newer subdivisions, Skeleton Lake Estates, offers walking distance to the lake, privacy, and nature close at hand. This large lot remains predominantly treed, with a clearing where the trailer, shed, and lake lifestyle await. There is even crown land off the north property line giving you extra wandering room. Property comes comes Side by Side, garden shed, and tranquility.