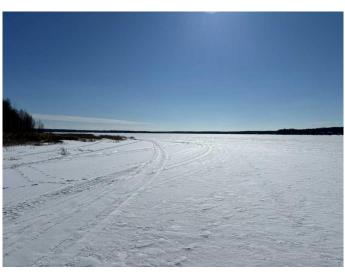

### \$205,000

0 Bedroom, 0.00 Bathroom, Land on 6.80 Acres

Skeleton Lake, Rural Athabasca County, Alberta

6.8 acre lot at Skeleton Lake, in Athabasca County. One of the newer subdivisions, Skeleton Lake Estates, offers walking distance to the lake, privacy, and nature close at hand. This large lot remains predominantly treed, with a clearing where the trailer, shed, and lake lifestyle await. There is even crown land off the north property line giving you extra wandering room. Property comes comes Side by Side, garden shed, and tranquility.