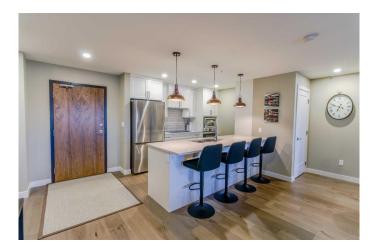

## \$549,900

2 Bedroom, 2.00 Bathroom, 1,100 sqft Residential on 0.00 Acres

River Valley - North, Lethbridge, Alberta

Welcome to Unit #123 at 102 Scenic Dr N â€" The "Lautner". This charming first-level residence offering a comfortable and convenient living experience. This thoughtfully designed unit features two spacious bedrooms and two well-appointed bathrooms, providing ample space for relaxation and everyday living. Upon entering, you are greeted by many additions including a welcoming living room that flows seamlessly into the dining area, creating an open and inviting atmosphere. The kitchen is designed for both functionality and style, featuring newly installed cabinets that enhance storage and aesthetics. Adjacent to the main living spaces, the updated laundry area adds modern convenience to daily routines. The unit's layout is both practical and comfortable, catering to a variety of lifestyle needs. A private balcony extends the living space outdoors, offering a picturesque view that adds to the charm of this home. Whether enjoying a quiet morning coffee or unwinding after a long day, the balcony serves as a perfect retreat. Located in a desirable area, this property provides easy access to local amenities, parks, and transportation options, making it an excellent choice for those seeking both comfort and convenience. Residents of 102 Scenic Drive N enjoy access to an array of amenities, including a yoga studio, full gym, wine storage and tasting room, golf simulator, workshop, culinary studio, sunroom, theatre, outdoor courtyard, and a future indoor pool. Car enthusiasts will appreciate the car club