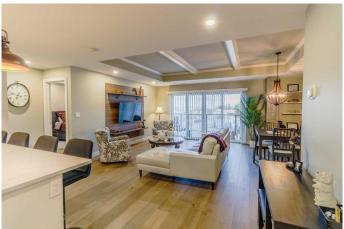

## \$549,900

2 Bedroom, 2.00 Bathroom, 1,100 sqft Residential on 0.00 Acres

River Valley - North, Lethbridge, Alberta

Welcome to Unit #123 at 102 Scenic Dr N â€" The "Lautner". This charming first-level residence offering a comfortable and convenient living experience. This thoughtfully designed unit features two spacious bedrooms and two well-appointed bathrooms, providing ample space for relaxation and everyday living. Upon entering, you are greeted by many additions including a welcoming living room that flows seamlessly into the dining area, creating an open and inviting atmosphere. The kitchen is designed for both functionality and style, featuring newly installed cabinets that enhance storage and aesthetics. Adjacent to the main living spaces, the updated laundry area adds modern convenience to daily routines. The unit's layout is both practical and comfortable, catering to a variety of lifestyle needs. A private balcony extends the living space outdoors, offering a picturesque view that adds to the charm of this home. Whether enjoying a quiet morning coffee or unwinding after a long day, the balcony serves as a perfect retreat. Located in a desirable area, this property provides easy access to local amenities, parks, and transportation options, making it an excellent choice for those seeking both comfort and convenience. Residents of 102 Scenic Drive N enjoy access to an array of amenities, including a yoga studio, full gym, wine storage and tasting room, golf simulator, workshop, culinary studio, sunroom, theatre, outdoor courtyard, and a future indoor pool. Car enthusiasts will appreciate the car club