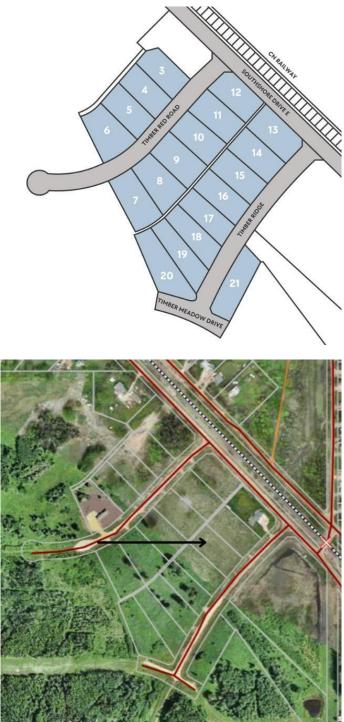

#### \$89,900

0 Bedroom, 0.00 Bathroom, Land on 1.09 Acres

NONE, Wagner, Alberta

These 1-acre lots offer the perfect opportunity to build your dream home. Located just 15 minutes from town, you'll enjoy the peace and privacy of country living while still having easy access to local amenities. The property is ideally situated near a beautiful lake, providing fantastic opportunities for boating and fishing right at your doorstep. Utilities are already available at the property line, making it easy to start your project and build the home you've always wanted.

## **Community Information**

| Address     | Lot 15 Timber Ridge Road            |
|-------------|-------------------------------------|
| Subdivision | NONE                                |
| City        | Wagner                              |
| County      | Lesser Slave River No. 124, M.D. of |
| Province    | Alberta                             |
| Postal Code | T0G 2M0                             |