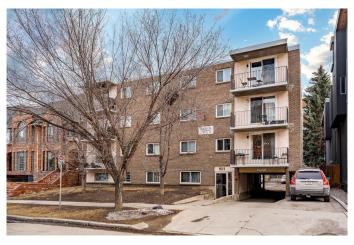

# \$284,900 - 401, 823 19 Avenue Sw, Calgary

MLS® #A2205329

## \$284,900

2 Bedroom, 1.00 Bathroom, 711 sqft Residential on 0.00 Acres

Lower Mount Royal, Calgary, Alberta

Beautiul Lower Mount Royal! VIEWS VIEWS VIEWS from the fourth floor. Looking out to the city skyline. Walk to everything. VACANT This charming top-floor, end-unit two-bedroom condo is nestled on a quiet, tree-lined street in the heart of Lower Mount Royalâ€"perfect for a first-time homeowner! Located in a solid concrete building, you won't have to worry about noise from neighbors. This unique unit, owned by an artist, features vibrant and creative colors that bring the space to life. Have a coffee or drink on the balcony and enjoy the sun in a the morning and the end of the day. Enjoy the convenience of in-suite laundryâ€"a rare perk in this building! Recent updates include: • New vinyl flooring in the living room • Freshly painted ceiling, baseboards, and entire bathroom. All doors and closets painted • Updated track lighting in the kitchen The spacious bedrooms have plush, carpeting, while the hallway, kitchen, bathroom, and dining area feature easy-to-maintain tile flooring. The kitchen is a standout with granite countertops, black appliances, and natural wood cabinetry, plus an extra window for added light and airflow thanks to its end-unit location.

#### Built in 1972

# of Stories 4

#### **Exterior**

Exterior Features Balcony
Construction Concrete