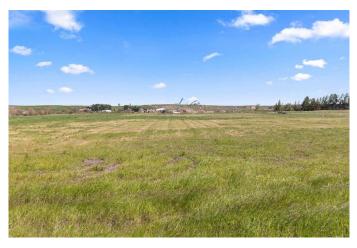

#### \$260,000

0 Bedroom, 0.00 Bathroom, Land on 4.30 Acres

NONE, Rural Cypress County, Alberta

Your dream acreage is just waiting to be built! It all starts with 4.3 acres of peace and quiet! Only minutes from Medicine Hat, this lot is located in a beautiful valley. Picturesque views and

a clean slate for your future acreage! The lot has been pre-drilled for a well and tested with excellent flow rates! Residents of Country Haven Estates will enjoy full services, including

Cypress County bus services, garbage collection and road snow plowing in the winter. Come

see the potential this acreage lot has to offer!