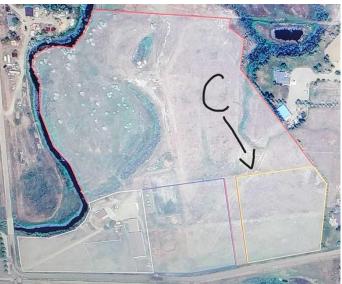

#### \$260,000

0 Bedroom, 0.00 Bathroom, Land on 4.30 Acres

NONE, Rural Cypress County, Alberta

Your dream acreage is just waiting to be built! It all starts with 4.3 acres of peace and quiet! Only minutes from Medicine Hat, this lot is located in a beautiful valley. Picturesque views and

a clean slate for your future acreage! The lot has been pre-drilled for a well and tested with excellent flow rates! Residents of Country Haven Estates will enjoy full services, including

Cypress County bus services, garbage collection and road snow plowing in the winter. Come

see the potential this acreage lot has to offer!