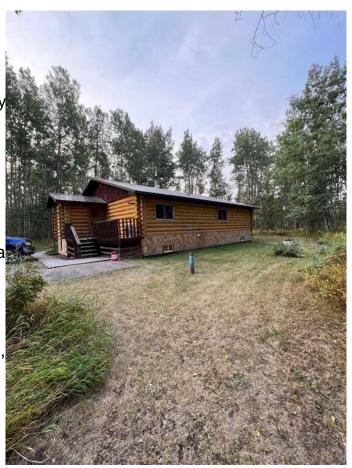

## \$399,000

3 Bedroom, 1.00 Bathroom, 1,401 sqft Residential on 11.00 Acres

NONE, Goodfare, Alberta

11+/- acres just 20 minutes West of Beaverlodge and 2 miles South of Goodfare. There is a well maintained 3 bedroom, 1 bath, milled log home on a full undeveloped basement. Home has been well-looked after with new decks, flooring, some light fixtures and a newer roof and furnace. Lots of outbuildings including a barn, sheds and steel grain bin. Yard is well protected with mature poplar. Very nicely developed property for the price, closest neighbour is a 1/2 mile away. Great opportunity to get out of town, have few horses or a hobby farm. Give your favorite Realtor® a call today.

**Exterior** 

**Exterior Features** Fire Pit

Lot Description Low Maintenance Landscape

Roof Metal Construction Log Foundation Wood

**Additional Information** 

**Date Listed** April 3rd, 2025

27 Days on Market