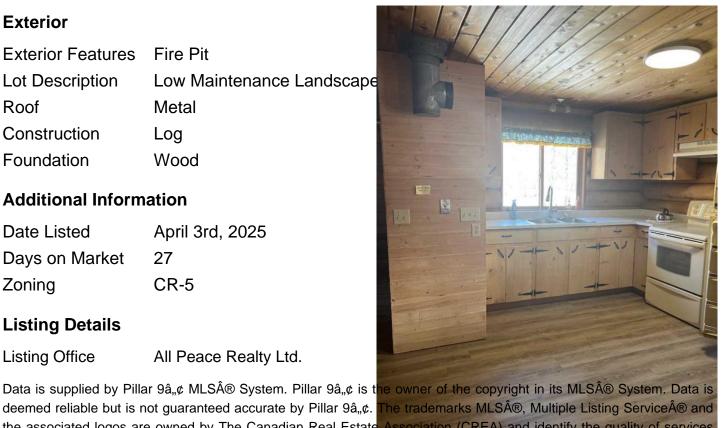

**Exterior** 

**Exterior Features** Fire Pit

Lot Description Low Maintenance Landscape

Roof Metal Construction Log Foundation Wood

**Additional Information** 

**Date Listed** April 3rd, 2025

27 Days on Market