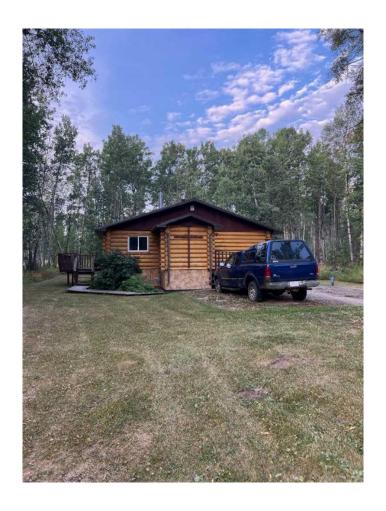

## \$399,000

3 Bedroom, 1.00 Bathroom, 1,401 sqft Residential on 11.00 Acres

NONE, Goodfare, Alberta

11+/- acres just 20 minutes West of Beaverlodge and 2 miles South of Goodfare. There is a well maintained 3 bedroom, 1 bath, milled log home on a full undeveloped basement. Home has been well-looked after with new decks, flooring, some light fixtures and a newer roof and furnace. Lots of outbuildings including a barn, sheds and steel grain bin. Yard is well protected with mature poplar. Very nicely developed property for the price, closest neighbour is a 1/2 mile away. Great opportunity to get out of town, have few horses or a hobby farm. Give your favorite Realtor® a call today.

**Exterior** 

**Exterior Features** Fire Pit

Lot Description Low Maintenance Landscape

Roof Metal Construction Log Foundation Wood

**Additional Information** 

**Date Listed** April 3rd, 2025

27 Days on Market