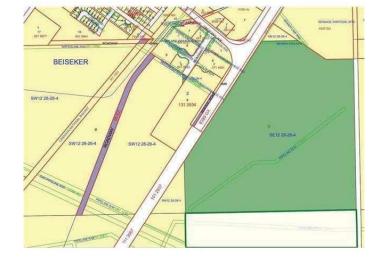

#### \$1,400,000

0 Bedroom, 0.00 Bathroom, Land on 128.57 Acres

NONE, Rural Rocky View County, Alberta

Due to financing, the property came back on the market again, a Great opportunity to own land next to the Village of Beiseker, totalling 128.57 Acres of land. Recently approved 8 Acres of Highway business commercial with plans for review. These 8 acres of land are facing Highway #9 on the east side of Beiseker. Perfect for the development potential for Gas station, truck stop, tourist campground, restaurant, truck trailer service and more. The remainder of the land is farmland with currently two well sites on this parcel of land.

### **Additional Information**

Date Listed March 25th, 2025

Days on Market 156

Zoning A-GEN, C-HWY