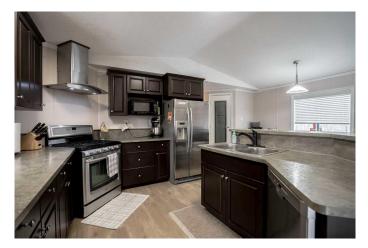

#### \$320,000

3 Bedroom, 2.00 Bathroom, 1,520 sqft Residential on 3.01 Acres

NONE, Rural Northern Lights, County of, Alberta

Check out this 3 acre property just moments away from town limits in the Weberville area. This Large mobile home boasts a spacious kitchen with an island that opens up to the dining area and living room. The primary bedroom features a large ensuite bath with a jetted tub and separate shower, providing a relaxing retreat after a long day. On the other end of the home, you will find two additional bedrooms and another full bathroom. Recent upgrades include all new wall paneling and flooring in 2023, ensuring a modern and fresh interior throughout. During the summer months, you can stay cool inside with the air-conditioning or step outside onto the large partially covered deck to enjoy your private treed oasis. This property offers the best of both worlds - a peaceful retreat surrounded by nature, yet conveniently located near town amenities. Call today to book a viewing!

## Interior

| Interior Features | Kitchen Island, Pantry, Jetted Tub       |
|-------------------|------------------------------------------|
| Appliances        | Dishwasher, Refrigerator, Electric Stove |
| Heating           | Forced Air                               |
| Cooling           | Central Air                              |
| Basement          | None                                     |