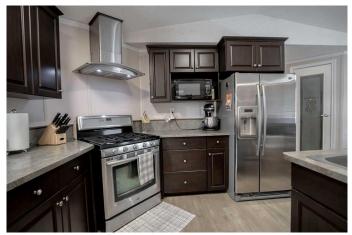

#### \$320,000

3 Bedroom, 2.00 Bathroom, 1,520 sqft Residential on 3.01 Acres

NONE, Rural Northern Lights, County of, Alberta

Check out this 3 acre property just moments away from town limits in the Weberville area. This Large mobile home boasts a spacious kitchen with an island that opens up to the dining area and living room. The primary bedroom features a large ensuite bath with a jetted tub and separate shower, providing a relaxing retreat after a long day. On the other end of the home, you will find two additional bedrooms and another full bathroom. Recent upgrades include all new wall paneling and flooring in 2023, ensuring a modern and fresh interior throughout. During the summer months, you can stay cool inside with the air-conditioning or step outside onto the large partially covered deck to enjoy your private treed oasis. This property offers the best of both worlds - a peaceful retreat surrounded by nature, yet conveniently located near town amenities. Call today to book a viewing!

## Interior

| Interior Features | Kitchen Island, Pantry, Jetted Tub       |
|-------------------|------------------------------------------|
| Appliances        | Dishwasher, Refrigerator, Electric Stove |
| Heating           | Forced Air                               |
| Cooling           | Central Air                              |
| Basement          | None                                     |