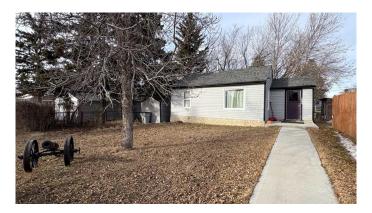

# \$104,900

1 Bedroom, 1.00 Bathroom, 451 sqft Residential on 0.16 Acres

Wainwright, Wainwright, Alberta

Single and exploring home ownership. . .or perhaps looking to increase your rental portfolio without breaking the bank? This cute little property with spacious tree'd back yard might just fit the bill! This 1 bedroom/1 full bath property is located on quiet 6th Ave. and is close to downtown shopping! (New roof 2020).

## **Essential Information**

MLS® # A2205683 Price \$104,900

Bedrooms 1

Bathrooms 1.00

Full Baths 1

Square Footage 451

Acres 0.16

Year Built 1940

#### **Exterior**

Exterior Features Storage

Lot Description Back Lane, Back Yard, Front Yard, Landscaped, Lawn, Many Trees,

Rectangular Lot, Street Lighting

Roof Asphalt Shingle

Construction Vinyl Siding, Wood Frame