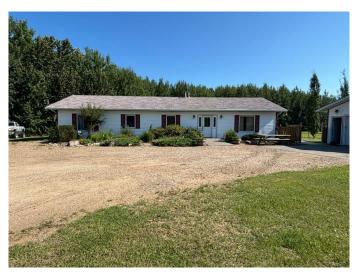

### \$399,000

4 Bedroom, 2.00 Bathroom, 1,969 sqft Residential on 1.16 Acres

Lac La Biche, Lac La Biche, Alberta

Attention Families, working crews, discover your perfect home just minutes from Lac La Biche in the peaceful Martin Estates subdivision. This inviting 1.16-acre property features a spacious 1969 sq ft bungalow with 4 bedrooms and 2 bathrooms, including a master suite with its own ensuite. Enjoy the open concept kitchen and living area, perfect for modern living and entertaining. No Basement so no stairs to climb or basement to clean. This property also contains a charming backyard including its own fireplace, ideal for relaxing evenings. A 720 sq ft detached garage provides ample space for vehicles and storage. This home is the perfect balance of seclusion and convenience with close by town amenities!

### **Essential Information**

MLS® # A2205721 Price \$399,000

Bedrooms 4

Bathrooms 2.00

Full Baths 2

Square Footage 1,969

Acres 1.16

Year Built 2005

#### **Exterior**

Exterior Features Private Yard, Fire Pit

Lot Description Back Yard, Front Yard, Lawn, Many Trees

Roof Asphalt Shingle

Construction Vinyl Siding, Wood Frame

Foundation Poured Concrete