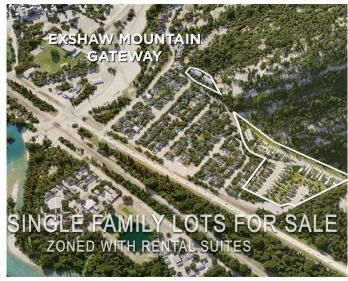

#### \$419,895

0 Bedroom, 0.00 Bathroom, Land on 0.13 Acres

NONE, Exshaw, Alberta

Exshaw Mountain Gateway Single Family Home Lot. This is a rare opportunity to own a single-family lot in the heart of the Rockies. Only 11 of the total 29 lots in Phase 1 are still available. Exshaw Mountain Gateway offers a one-of-a-kind chance to build on a unique property in this exceptional mountain community. Just 15 minutes from Canmore, and 40 minutes from Cochrane down the 1A, this property combines the tranquility of a small mountain town with easy access to nearby amenities. Picture yourself living surrounded by stunning mountain views right outside your door. Whether it's cycling, skiing, mountain biking, fishing or hiking, adventure is just moments away. Additionally, these properties offer the potential to build revenue-generating suites for long-term or short-term rentals (Airbnb style).

## **Community Information**

Address 21 Exshaw Mountain Gateway

Subdivision NONE

City Exshaw

County Bighorn No. 8, M.D. of

Province Alberta
Postal Code T0L2C0