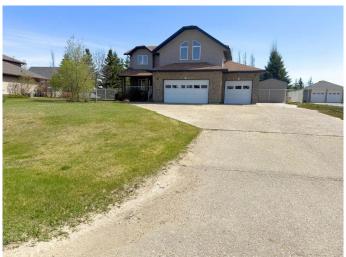

## \$799,000

5 Bedroom, 4.00 Bathroom, 2,602 sqft Residential on 0.56 Acres

Carriage Lane Estates, Rural Grande Prairie No. 1, County of, Alberta

This fully updated and beautifully refreshed home offers a perfect blend of comfort, style, and convenience. With 5 spacious bedrooms and 3.5 modern bathrooms, it provides ample room for growing families or those who enjoy extra space. The upstairs features large bonus room with it's own cozy fireplace, creating a perfect retreat for relaxation or entertainment. 3 Bedrooms upstairs with one being the primary Bedroom that offers you a large soaker tub in the 5pc En-suite and a walk in closet in the primary bedroom to top it all off. The beautiful bright main floor offers so much space for hosting with a formal living room and a dining room that flows into a living room, all of this on absolutely beautiful refinished hardwood flooring!! The beautiful kitchen has heated floors and centers this all with a large island, gas stove and plenty of kitchen storage. Main floor laundry in a mud room that leads to the garage. Large basement that provides you with 2 more bedrooms and a full bathroom. Massive rec room as well giving your family SO MUCH ROOM FOR ACTIVITIES. This home is also sure to be comfortable year round with the in-floor heating in the basement or the Central A/C throughout the home. The triple car heated garage offers plenty of room for vehicles and storage, ensuring your outdoor toys are always ready to go. Large driveway with RV Parking!

Situated on a generous over half-acre lot, this property provides plenty of outdoor space for gatherings, gardening, or simply enjoying the peaceful surroundings. It's truly a home that combines modern amenities with spacious living both inside and out. Contact your real estate professional today!