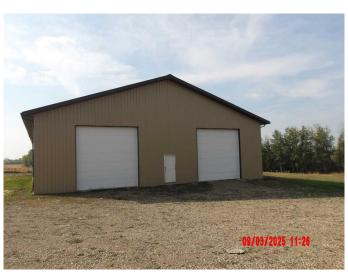

#### \$2,000

0 Bedroom, 0.00 Bathroom, Commercial on 0.00 Acres

NONE, Dimsdale, Alberta

Total Monthly Payment \$2,000.00 + GST. WAREHOUSE SHOP FOR LEASE (unheated): 6,000 +/- sq. ft (60' x 100' +/- sq. ft.), four Overhead Doors (14' x 12'), no washroom, clear ceiling height 14', fluorescent lighting.

PARKING: Lots of parking, good turning radius

ZONING: AG - Agricultural

LOCATION: County of Grande Prairie No.1

RENT: \$2,000.00/month + GST

UTILITIES: No heat/No water, Power Included AVAILABLE: Today! - NOTE: Month to Month