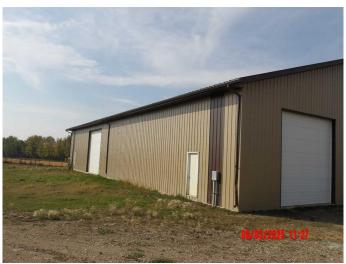

#### \$2,000

0 Bedroom, 0.00 Bathroom, Commercial on 0.00 Acres

NONE, Dimsdale, Alberta

Total Monthly Payment \$2,000.00 + GST. WAREHOUSE SHOP FOR LEASE (unheated): 6,000 +/- sq. ft (60' x 100' +/- sq. ft.), four Overhead Doors (14' x 12'), no washroom, clear ceiling height 14', fluorescent lighting.

PARKING: Lots of parking, good turning radius

ZONING: AG - Agricultural

LOCATION: County of Grande Prairie No.1

RENT: \$2,000.00/month + GST

UTILITIES: No heat/No water, Power Included AVAILABLE: Today! - NOTE: Month to Month