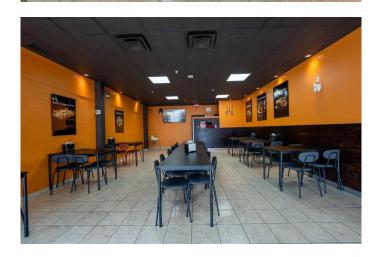

### \$399,000

0 Bedroom, 0.00 Bathroom, Commercial on 0.00 Acres

Forest Lawn, Calgary, Alberta

Don't miss this rare opportunity to own a highly-rated Shawarma & Donair restaurant with over 950 Google reviews and a reputation as one of the most popular lunch spots in town. Operating successfully for 13 years, this well-established restaurant has built a strong base of loyal, repeat customers, especially among professionals working nearby.

Located on a high-traffic main road with excellent visibility, the restaurant offers 50 seats and a large open area perfect for hosting small events or private parties. A sound system is already installed, and the space was recently painted and is well maintained.