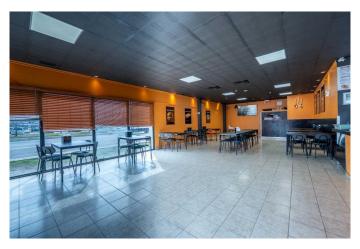

### \$399,000

0 Bedroom, 0.00 Bathroom, Commercial on 0.00 Acres

Forest Lawn, Calgary, Alberta

Don't miss this rare opportunity to own a highly-rated Shawarma & Donair restaurant with over 950 Google reviews and a reputation as one of the most popular lunch spots in town. Operating successfully for 13 years, this well-established restaurant has built a strong base of loyal, repeat customers, especially among professionals working nearby.

Located on a high-traffic main road with excellent visibility, the restaurant offers 50 seats and a large open area perfect for hosting small events or private parties. A sound system is already installed, and the space was recently painted and is well maintained.