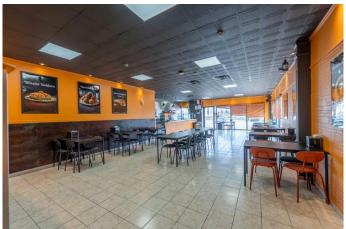

### \$399,000

0 Bedroom, 0.00 Bathroom, Commercial on 0.00 Acres

Forest Lawn, Calgary, Alberta

Don't miss this rare opportunity to own a highly-rated Shawarma & Donair restaurant with over 950 Google reviews and a reputation as one of the most popular lunch spots in town. Operating successfully for 13 years, this well-established restaurant has built a strong base of loyal, repeat customers, especially among professionals working nearby.

Located on a high-traffic main road with excellent visibility, the restaurant offers 50 seats and a large open area perfect for hosting small events or private parties. A sound system is already installed, and the space was recently painted and is well maintained.