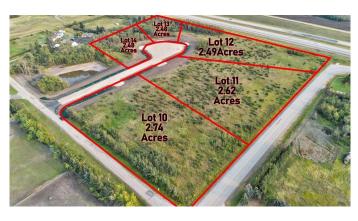

# \$229,000

0 Bedroom, 0.00 Bathroom, Land on 2.49 Acres

Richmond Hill Estates., Rural Grande Prairie No. 1, County of, Alberta

Brand new development in Richmond Hill Estates! Minutes away from Grande Prairie. This community is a sought afterlocation where families have settled for years for the convenience of location as well as the stunning views both East and West. Buy a lot,Design your Plan, Connect with a Builder and make your dreams come true. Lots range of light tree cover and partially open, developingmade easy. Need help designing, drawing, or coordinating we can help connect you to the right people. Have your agent reach out to ustoday and book your showing to explore your future yard.