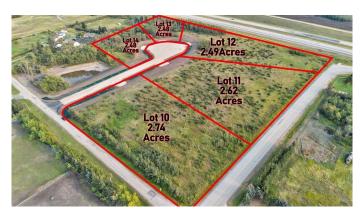

# \$229,000

0 Bedroom, 0.00 Bathroom, Land on 2.49 Acres

Richmond Hill Estates., Rural Grande Prairie No. 1, County of, Alberta

Brand new development in Richmond Hill Estates! Minutes away from Grande Prairie. This community is a sought afterlocation where families have settled for years for the convenience of location as well as the stunning views both East and West. Buy a lot,Design your Plan, Connect with a Builder and make your dreams come true. Lots range of light tree cover and partially open, developingmade easy. Need help designing, drawing, or coordinating we can help connect you to the right people. Have your agent reach out to ustoday and book your showing to explore your future yard.

### **Community Information**

| Address     | 14, 701413 Range Road 72              |
|-------------|---------------------------------------|
| Subdivision | Richmond Hill Estates.                |
| City        | Rural Grande Prairie No. 1, County of |