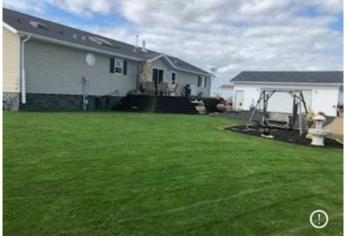

## \$357,500

3 Bedroom, 2.00 Bathroom, 1,980 sqft Residential on 0.28 Acres

NONE, Tilley, Alberta

Almost 2000 square feet of beautifully finished living space located in the quiet community of Tilley, AB, only 10 minutes to the City of Brooks. This home has a great open floor plan the allows one space to flow into the next. The kitchen boasts a flex space that would be a great home office and leads through the garden doors to the large deck that provides an extension to the indoor living space. The kitchen cupboards have been tastefully refinished with a soft antique look. There are plenty of counters, cabinets and a functional island providing the perfect food prep area for the cooking enthusiast. The kitchen is open to the bright family room allowing for great family time. the formal dining room is also open to both of these spaces and will host a large dining table, making it perfect for entertaining. The formal living is somewhat private, dividing the main living areas from the 2 bedrooms and 4 piece bath at one end of the home. The primary bedroom at the opposite end of the home is spacious enough to host a king bedroom suite and has an oversized en-suite complete with a soaker tub, separate shower, a double vanity as well as an oversized walk-in closet. The 32 x 28 detached heated garage is sure to satisfy the car enthusiast and provide extra space for hobbies. In addition to the underground sprinklers, the yard has a storage shed and additional outdoor storage under the large deck. The property has an asphalt rear parking pad and room to park the RV. The home is on a double corner lot and has an

adjoining single lot that would be considered for sale as well. Have a look at this great opportunity today and GET MOVING IN THE RIGHT DIRECTION!