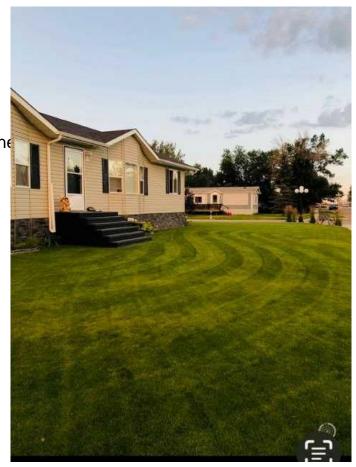

## \$357,500

3 Bedroom, 2.00 Bathroom, 1,980 sqft Residential on 0.28 Acres

NONE, Tilley, Alberta

Almost 2000 square feet of beautifully finished living space located in the quiet community of Tilley, AB, only 10 minutes to the City of Brooks. This home has a great open floor plan the allows one space to flow into the next. The kitchen boasts a flex space that would be a great home office and leads through the garden doors to the large deck that provides an extension to the indoor living space. The kitchen cupboards have been tastefully refinished with a soft antique look. There are plenty of counters, cabinets and a functional island providing the perfect food prep area for the cooking enthusiast. The kitchen is open to the bright family room allowing for great family time. the formal dining room is also open to both of these spaces and will host a large dining table, making it perfect for entertaining. The formal living is somewhat private, dividing the main living areas from the 2 bedrooms and 4 piece bath at one end of the home. The primary bedroom at the opposite end of the home is spacious enough to host a king bedroom suite and has an oversized en-suite complete with a soaker tub, separate shower, a double vanity as well as an oversized walk-in closet. The 32 x 28 detached heated garage is sure to satisfy the car enthusiast and provide extra space for hobbies. In addition to the underground sprinklers, the yard has a storage shed and additional outdoor storage under the large deck. The property has an asphalt rear parking pad and room to park the RV. The home is on a double corner lot and has an

adjoining single lot that would be considered for sale as well. Have a look at this great opportunity today and GET MOVING IN THE RIGHT DIRECTION!