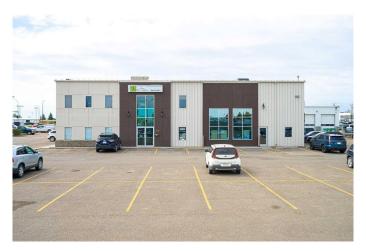

### \$17

0 Bedroom, 0.00 Bathroom, Commercial on 0.00 Acres

Steele Heights, Lloydminster, Alberta

1600 square feet of professional space that is very easily modified to work well for a doctors clinic or a dental office.. There is the potential to have 6 treatment/exam rooms (each having water available in the rooms) as well as potential for a reception/ waiting area at. There is an abundance of parking available for prospective tenants and great visibility and access from Hwy 17 south close to auto row This space is also very easily occupied by a multitude of other professional uses- the renovations are move in ready, so potential tenants will have very little upfront cost of developing their space if they utilize the current layout. With elimination of a few existing walls near the vestibule entry to the space you would be able to create a reception/waiting area.

# **Community Information**

Address Unit A, 2602 50 Avenue

Subdivision Steele Heights
City Lloydminster
County Lloydminster

Province Alberta
Postal Code T9V 2S3

**Exterior** 

Construction Metal Frame