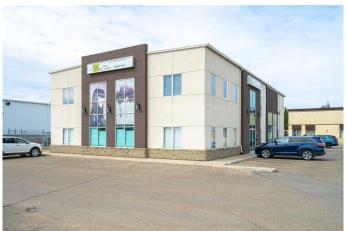

### \$17

0 Bedroom, 0.00 Bathroom, Commercial on 0.00 Acres

Steele Heights, Lloydminster, Alberta

1600 square feet of professional space that is very easily modified to work well for a doctors clinic or a dental office.. There is the potential to have 6 treatment/exam rooms (each having water available in the rooms) as well as potential for a reception/ waiting area at. There is an abundance of parking available for prospective tenants and great visibility and access from Hwy 17 south close to auto row This space is also very easily occupied by a multitude of other professional uses- the renovations are move in ready, so potential tenants will have very little upfront cost of developing their space if they utilize the current layout. With elimination of a few existing walls near the vestibule entry to the space you would be able to create a reception/waiting area.

# **Community Information**

Address Unit A, 2602 50 Avenue

Subdivision Steele Heights
City Lloydminster
County Lloydminster

Province Alberta
Postal Code T9V 2S3

**Exterior** 

Construction Metal Frame