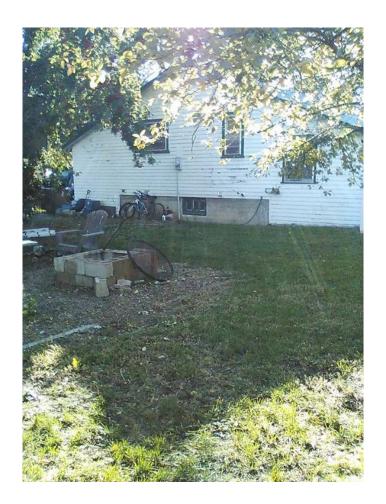

## \$240,000

2 Bedroom, 1.00 Bathroom, 935 sqft Residential on 0.36 Acres

Central, Brooks, Alberta

This large corner lot, centrally located in Brooks, AB has recently been re-zoned to Residential Medium Density. The current use of the property is a long term rental that generates steady income. The potential under the new zoning provides for great development opportunity for up to 8 units either for long term rentals or to sell off as permanent housing for new homeowners. With the ongoing need for more housing within our community this would be a valued project. The location being close to schools, shopping, the hospital and recreation centre is also an asset. Have a look today and GET MOVING IN THE RIGHT DIRECTION!

## **Exterior**

Exterior Features None

Lot Description Back Lane, Corner Lot

Roof Asphalt Shingle

Construction Wood Siding

Foundation Poured Concrete