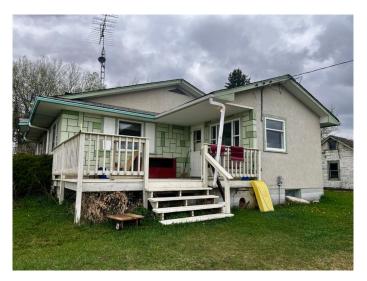

#### \$189,900

3 Bedroom, 1.00 Bathroom, 1,182 sqft Residential on 13.61 Acres

NONE, Rural Vermilion River, County of, Alberta

Set on 13.61 acres of peaceful countryside north of Clandonald, this rural property offers exceptional value, versatility, and a quiet lifestyle with easy access to Secondary Highway 640. Whether you're dreaming of starting a hobby farm, escaping the city for weekend retreats, or simply enjoying the slower pace of country living, this property presents an affordable opportunity to make it your own. The home, built in 1957, offers over 1,000 square feet of living space and features many original design elements that reflect its mid-century charm. With solid bones and character throughout, it's the perfect canvas for renovation or simply settling in with a few updates to suit your style. The surrounding land is open and usable, with a mature yardsite and multiple outbuildings, including a barn and storage sheds that provide plenty of space for tools, equipment, or animals. For golf lovers, a fun and unexpected bonus awaitsâ€"this property previously featured a private 3-hole par 3 course, ideal for casual practice or entertaining friends and family. The layout remains in place and can easily be maintained for recreational use, or the land could be repurposed and fully fenced to accommodate livestock. The space is flexible and inviting, with plenty of room for a garden, pets, and even a few chickens or horses. Whether you're seeking a full-time

Built in 1957

#### **Essential Information**

MLS® # A2206969 Price \$189,900

Bedrooms 3
Bathrooms 1.00
Full Baths 1

Square Footage 1,

Square Footage 1,182 Acres 13.61 Year Built 1957

Type Residential Sub-Type Detached

Style Acreage with Residence, Bungalow