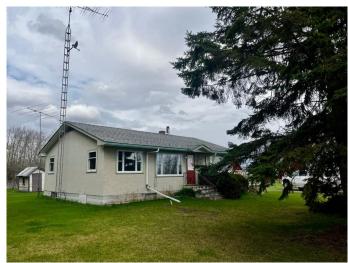

#### \$189,900

3 Bedroom, 1.00 Bathroom, 1,182 sqft Residential on 13.61 Acres

NONE, Rural Vermilion River, County of, Alberta

Set on 13.61 acres of peaceful countryside north of Clandonald, this rural property offers exceptional value, versatility, and a quiet lifestyle with easy access to Secondary Highway 640. Whether you're dreaming of starting a hobby farm, escaping the city for weekend retreats, or simply enjoying the slower pace of country living, this property presents an affordable opportunity to make it your own. The home, built in 1957, offers over 1,000 square feet of living space and features many original design elements that reflect its mid-century charm. With solid bones and character throughout, it's the perfect canvas for renovation or simply settling in with a few updates to suit your style. The surrounding land is open and usable, with a mature yardsite and multiple outbuildings, including a barn and storage sheds that provide plenty of space for tools, equipment, or animals. For golf lovers, a fun and unexpected bonus awaitsâ€"this property previously featured a private 3-hole par 3 course, ideal for casual practice or entertaining friends and family. The layout remains in place and can easily be maintained for recreational use, or the land could be repurposed and fully fenced to accommodate livestock. The space is flexible and inviting, with plenty of room for a garden, pets, and even a few chickens or horses. Whether you're seeking a full-time

Built in 1957

#### **Essential Information**

MLS® # A2206969 Price \$189,900

Bedrooms 3
Bathrooms 1.00
Full Baths 1

Square Footage 1,

Square Footage 1,182 Acres 13.61 Year Built 1957

Type Residential Sub-Type Detached

Style Acreage with Residence, Bungalow