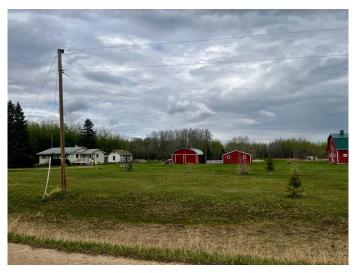

#### \$189,900

3 Bedroom, 1.00 Bathroom, 1,182 sqft Residential on 13.61 Acres

NONE, Rural Vermilion River, County of, Alberta

Set on 13.61 acres of peaceful countryside north of Clandonald, this rural property offers exceptional value, versatility, and a quiet lifestyle with easy access to Secondary Highway 640. Whether you're dreaming of starting a hobby farm, escaping the city for weekend retreats, or simply enjoying the slower pace of country living, this property presents an affordable opportunity to make it your own. The home, built in 1957, offers over 1,000 square feet of living space and features many original design elements that reflect its mid-century charm. With solid bones and character throughout, it's the perfect canvas for renovation or simply settling in with a few updates to suit your style. The surrounding land is open and usable, with a mature yardsite and multiple outbuildings, including a barn and storage sheds that provide plenty of space for tools, equipment, or animals. For golf lovers, a fun and unexpected bonus awaitsâ€"this property previously featured a private 3-hole par 3 course, ideal for casual practice or entertaining friends and family. The layout remains in place and can easily be maintained for recreational use, or the land could be repurposed and fully fenced to accommodate livestock. The space is flexible and inviting, with plenty of room for a garden, pets, and even a few chickens or horses. Whether you're seeking a full-time

Built in 1957