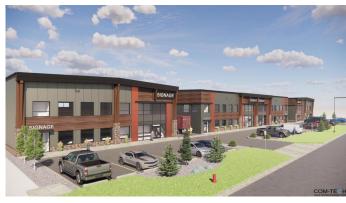

# \$2,774,400 - 261182 Prime Gate, Rural Rocky View County

MLS® #A2207168

\$2,774,400

0 Bedroom, 0.00 Bathroom, Commercial on 2.72 Acres

NONE, Rural Rocky View County, Alberta

STEEL FRAMING is up and expected completion Summer 2025. Total of 4 Pre-Construction BARE LAND Industrial Condos For Sale at \$255 a Square Foot. Units starting at 10,880 Square Feet with up to 35, 840 Square Feet available. 2 Units are FREE STANDING buildings with the other 2 units CORNER UNITS. Each purchase comes with approximately 0.68 acres (29,000 Square Feet +-) of LAND. Approximately 12,000+- Square Feet of Land SECURED BY FENCE at the rear for private use of each unit. Clear ceiling height of 28 Feet, 12x14 Drive in Doors (potential option to add loading docks if purchase is early in construction). Excellent location surrounded by distribution centres for Amazon and Walmart and easy access to Major Highways like Deerfoot Tr and Stoney Tr. Expected completion 2025.

### **Essential Information**

MLS® # A2207168 Price \$2,774,400

Bathrooms 0.00 Acres 2.72 Year Built 2025

Type Commercial Sub-Type Industrial

Status Active

## **Community Information**

Address 261182 Prime Gate

Subdivision NONE

City Rural Rocky View County

County Rocky View County

Province Alberta
Postal Code T0M 0E0

Interior

Heating Overhead Heater(s), Forced Air, Natural Gas