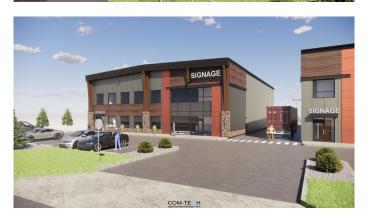

# \$2,774,400 - 261182 Prime Gate, Rural Rocky View County

MLS® #A2207168

\$2,774,400

0 Bedroom, 0.00 Bathroom, Commercial on 2.72 Acres

NONE, Rural Rocky View County, Alberta

STEEL FRAMING is up and expected completion Summer 2025. Total of 4 Pre-Construction BARE LAND Industrial Condos For Sale at \$255 a Square Foot. Units starting at 10,880 Square Feet with up to 35, 840 Square Feet available. 2 Units are FREE STANDING buildings with the other 2 units CORNER UNITS. Each purchase comes with approximately 0.68 acres (29,000 Square Feet +-) of LAND. Approximately 12,000+- Square Feet of Land SECURED BY FENCE at the rear for private use of each unit. Clear ceiling height of 28 Feet, 12x14 Drive in Doors (potential option to add loading docks if purchase is early in construction). Excellent location surrounded by distribution centres for Amazon and Walmart and easy access to Major Highways like Deerfoot Tr and Stoney Tr. Expected completion 2025.

### **Essential Information**

MLS® # A2207168 Price \$2,774,400

Bathrooms 0.00 Acres 2.72 Year Built 2025

Type Commercial Sub-Type Industrial

Status Active

## **Community Information**

Address 261182 Prime Gate

Subdivision NONE

City Rural Rocky View County

County Rocky View County

Province Alberta
Postal Code T0M 0E0

Interior

Heating Overhead Heater(s), Forced Air, Natural Gas