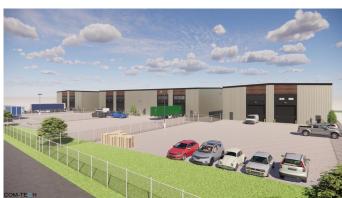

# \$2,774,400 - 261182 Prime Gate, Rural Rocky View County

MLS® #A2207168

\$2,774,400

0 Bedroom, 0.00 Bathroom, Commercial on 2.72 Acres

NONE, Rural Rocky View County, Alberta

STEEL FRAMING is up and expected completion Summer 2025. Total of 4 Pre-Construction BARE LAND Industrial Condos For Sale at \$255 a Square Foot. Units starting at 10,880 Square Feet with up to 35, 840 Square Feet available. 2 Units are FREE STANDING buildings with the other 2 units CORNER UNITS. Each purchase comes with approximately 0.68 acres (29,000 Square Feet +-) of LAND. Approximately 12,000+- Square Feet of Land SECURED BY FENCE at the rear for private use of each unit. Clear ceiling height of 28 Feet, 12x14 Drive in Doors (potential option to add loading docks if purchase is early in construction). Excellent location surrounded by distribution centres for Amazon and Walmart and easy access to Major Highways like Deerfoot Tr and Stoney Tr. Expected completion 2025.

### **Essential Information**

MLS® # A2207168 Price \$2,774,400

Bathrooms 0.00 Acres 2.72 Year Built 2025

Type Commercial Sub-Type Industrial

Status Active

## **Community Information**

Address 261182 Prime Gate

Subdivision NONE

City Rural Rocky View County

County Rocky View County

Province Alberta
Postal Code T0M 0E0

Interior

Heating Overhead Heater(s), Forced Air, Natural Gas