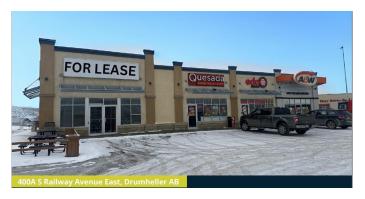

# \$18 - 400a, 650 South Railway Avenue Avenue E, Drumheller

MLS® #A2207249

#### \$18

0 Bedroom, 0.00 Bathroom, Commercial on 0.00 Acres

Bankview, Drumheller, Alberta

Join National tenants Edo Japan, A&W and Quesada Burritos & Tacos in this beautiful plaza on a high traffic corridor in Drumheller. Landlord is asking \$18psf with \$9.15psf operating costs and the space is available immediately. Prime visibility for your businesses signage with 9,000 vehicles per day. The space is built out for office, but all several retail uses are permitted under HWY-C zoning. Landlord is seeking a tenant for a 5-10 year term. There is a lot of parking available within the plaza and several amenities and established businesses around including Canadian Tire, McDonald's and Boston Pizza. Call for more information or to set up a tour. Thank you!