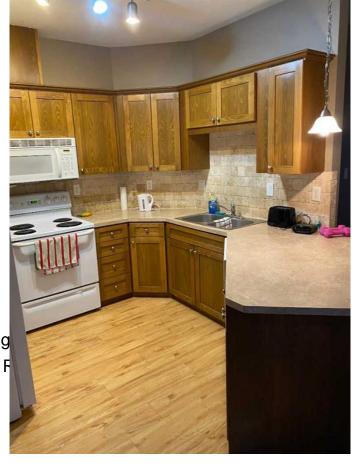

### \$174,900

2 Bedroom, 2.00 Bathroom, 865 sqft Residential on 0.00 Acres

Lakeland., Grande Prairie, Alberta

Welcome to this charming and well cared for, 2 bedroom, 2 FULL bath Condo in desirable Lakeland, an outstanding condo that offers the perfect blend of comfort and convenience. This ground level corner unit is private and easy to access, no stairs or elevators to deal with. The condo is wide open with the Kitchen, dinning, and living room together. In suite laundry and storage add to the convenience of this floor plan. The two bedrooms are on opposite sides of the living area, are both a good size and offer sanctuary within this superb condo. call your Realtor to book a private view.

Stall **Parking** 

Interior

**Interior Features** Open Floorplan, No Smoking

Dishwasher, Electric Stove, F **Appliances** 

Combination Heating

Cooling None