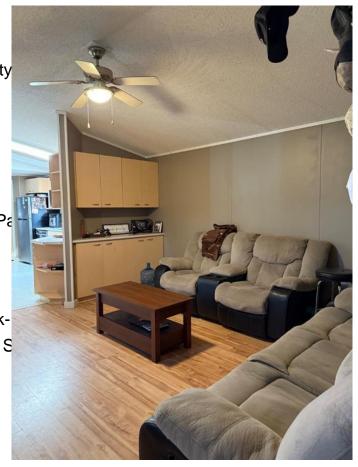

### \$234,900

3 Bedroom, 2.00 Bathroom, 1,216 sqft Residential on 1.51 Acres

NONE, Clairmont, Alberta

This 3 bedroom, 2 bathroom mobile sits on a quiet street with a large pie-shaped lot in Clairmont, offering plenty of outdoor space. With no lot fees and lower property taxes, this is an affordable opportunity to own your home and land! A little TLC would bring this home back to its full potential. The double detached garage (24' x 28') provides additional parking and storage. Perfect project for a handyman or investor, this property is ready for your vision and improvements. Call to schedule your viewing today!

#### Interior

Interior Features Ceiling Fan(s), Pantry, Walk-Appliances Dishwasher, Dryer, Electric S

Heating Forced Air

Cooling None Basement None