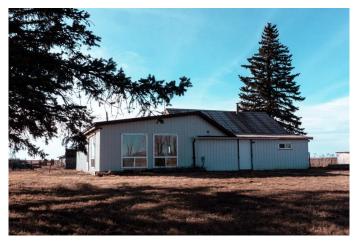

### \$1,699,900

4 Bedroom, 2.00 Bathroom, 1,930 sqft Residential on 73.60 Acres

NONE, Rural Newell, County of, Alberta

ALL OFFERS WILL BE CONSIDERED!! **INVESTORS & BUSINESS OWNERS!** Are you looking for a piece of land with exposure to the TransCanada Highway and possible rail access? This 73.6 acre parcel includes 70 acres of irrigation licenses (Eastern Irrigation District) along with a 1930 sf home and a number of farm buildings. The home has been recently updated. The outbuildings include shelters with automatic waterer. Electrical service includes 220 volt at the house and three phase near the irrigation dugout. The current owner rents a propane tank for gas service although there is a natural gas line running along highway 1. Newell County municipal water service has been applied for.

#### **Exterior**

Exterior Features None

Lot Description Farm, Few Trees, Low Maintenance Landscape, Pasture, See Remarks,

Yard Lights

Roof Metal

Construction Metal Siding, Wood Frame

Foundation See Remarks