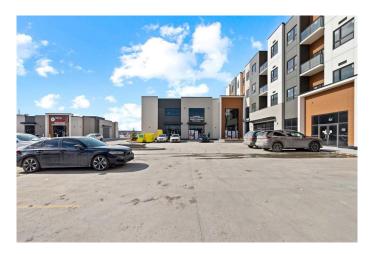

#### \$555,475

0 Bedroom, 0.00 Bathroom, Commercial on 0.00 Acres

Redstone, Calgary, Alberta

Brand new office space (1300 +/- sqft) on first floor, is available for sale in Brand new shopping centre in Redstone community. Its a mixed use shopping centre with main floor commercial with anchor tenants like Dollarama and grocery store Sanjha Punjab, medical, dental pharmacy and many restaurant more and 50 plus apartments....Exclusive underground heated parking for all the owners. Very ideal for law office, accounting, real estate office, mortgage office and many uses......

Built in 2024