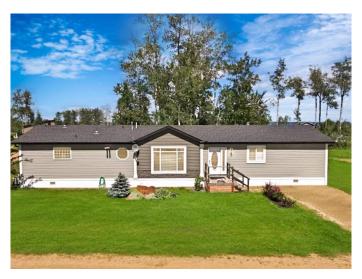

# \$429,900

4 Bedroom, 2.00 Bathroom, 1,672 sqft Residential on 0.19 Acres

NONE, Joussard, Alberta

Discover an air-conditioned 1672 sq ft modular home in the desirable Red Sky community of Joussard! The thoughtfully designed layout features a private primary suite with a 4-piece bathroom on one side, separate from the 3 additional bedrooms and full bathroom on the other â€" ideal for guest privacy. Entertain effortlessly in the open kitchen, complete with granite countertops and a large island featuring a built-in wine cooler. The primary bedroom provides direct access via garden doors to the full-length deck, where you can enjoy a relaxing hot tub. Located in the family-oriented Red Sky lakefront community, this property offers year-round or seasonal living and the convenience of municipal water and sewer. Schedule your personalized viewing today by calling, texting, or emailing!

#### **Essential Information**

MLS® # A2208684 Price \$429,900

Bedrooms 4
Bathrooms 2.00

Full Baths 2

Square Footage 1,672 Acres 0.19 Year Built 2016

Type Residential

Sub-Type Detached

Style Modular Home

#### **Exterior**

Exterior Features None

Lot Description Corner Lot, Lawn

Roof Asphalt Shingle

Construction Vinyl Siding

Foundation Piling(s)