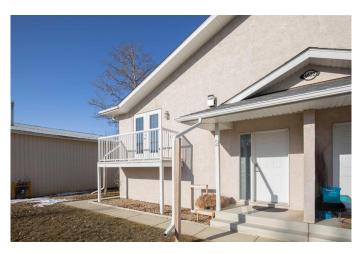

# \$209,900 - 2, 4622 44 Street, Sylvan Lake

MLS® #A2208952

### \$209,900

2 Bedroom, 2.00 Bathroom, 999 sqft Residential on 0.00 Acres

Palo, Sylvan Lake, Alberta

This home offers a great open concept layout on the main floor with the kitchen, dining, living room, and 2-piece bathroom. The kitchen has a decent size island with a sink, there is a gas fireplace in the living room and a patio door with access to the deck. The basement has the primary & second bedroom, there is a 4-piece bathroom and laundry as well. The home has a in-floor heating system as well as an HRV. Centrally located in the town of Sylvan Lake, it is only a short walk to shopping, parks, schools, and the beach. Close to all amenities with easy highway access for any commuting!

#### **Exterior**

Exterior Features Balcony

Lot Description Back Lane, Landscaped

Roof Asphalt Shingle

Construction Stucco, Wood Frame

Foundation Poured Concrete