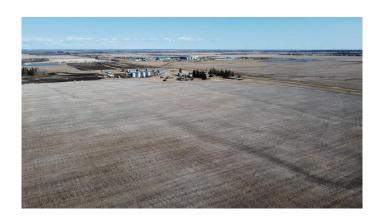

## \$650,000

0 Bedroom, 0.00 Bathroom, Agri-Business on 158.97 Acres

NONE, Rural Birch Hills County, Alberta

Excellent quarter section of prime farmland. Approximately 154 cultivated with the balance being an abandoned yardsite with older buildings and a dugout. Class 2 soil. The land is rented out for the 2025 crop year.