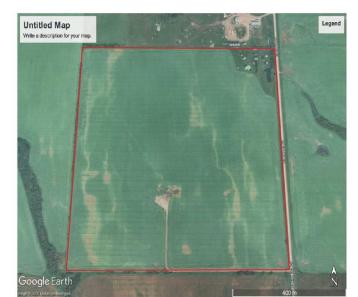

## \$650,000

0 Bedroom, 0.00 Bathroom, Agri-Business on 158.97 Acres

NONE, Rural Birch Hills County, Alberta

Excellent quarter section of prime farmland. Approximately 154 cultivated with the balance being an abandoned yardsite with older buildings and a dugout. Class 2 soil. The land is rented out for the 2025 crop year.