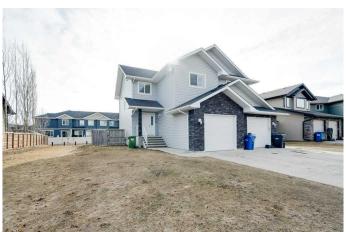

## \$389,000

4 Bedroom, 3.00 Bathroom, 1,377 sqft Residential on 0.09 Acres

Garden Heights, Red Deer, Alberta

Great floor plan this 1/2 Duplex has in Prime Red Deer Location!

This spacious 4-bedroom, 2-bathroom home features a bright and open-concept kitchen with an island, perfect for entertaining. The main floor offers a convenient 1/2 bath and a washer/dryer for ease of living. A walk-through pantry leads from the kitchen to the attached single garage, while the fully fenced backyard with alley access provides privacy and space. With green space next door and a playground nearby, it's an ideal spot for families. The unfinished basement is ready for your creative touch! Previously a successful rental, this property is an excellent investment opportunity.

## **Essential Information**

MLS® # A2209020 Price \$389,000

Bedrooms 4

Bathrooms 3.00

Full Baths 2

Half Baths 1

Square Footage 1,377 Acres 0.09

Year Built 2013

Type Residential

Sub-Type Semi Detached

Style 2 Storey, Side by Side

Status Active

#### **Exterior**

Exterior Features Private Yard

Lot Description Back Lane, Back Yard, Landscaped, Greenbelt

Roof Asphalt Shingle

Construction Stone, Vinyl Siding, Wood Frame

Foundation Poured Concrete