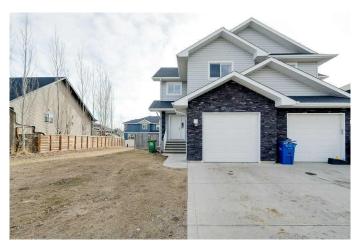

## \$389,000

4 Bedroom, 3.00 Bathroom, 1,377 sqft Residential on 0.09 Acres

Garden Heights, Red Deer, Alberta

Great floor plan this 1/2 Duplex has in Prime Red Deer Location!

This spacious 4-bedroom, 2-bathroom home features a bright and open-concept kitchen with an island, perfect for entertaining. The main floor offers a convenient 1/2 bath and a washer/dryer for ease of living. A walk-through pantry leads from the kitchen to the attached single garage, while the fully fenced backyard with alley access provides privacy and space. With green space next door and a playground nearby, it's an ideal spot for families. The unfinished basement is ready for your creative touch! Previously a successful rental, this property is an excellent investment opportunity.

## **Essential Information**

MLS® # A2209020 Price \$389,000

Bedrooms 4

Bathrooms 3.00

Full Baths 2

Half Baths 1

Square Footage 1,377 Acres 0.09

Year Built 2013

Type Residential

Sub-Type Semi Detached

Style 2 Storey, Side by Side

Status Active

#### **Exterior**

Exterior Features Private Yard

Lot Description Back Lane, Back Yard, Landscaped, Greenbelt

Roof Asphalt Shingle

Construction Stone, Vinyl Siding, Wood Frame

Foundation Poured Concrete