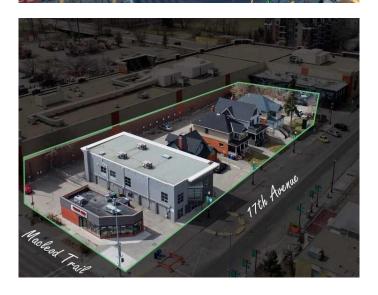

### \$11,642,050

0 Bedroom, 0.00 Bathroom, Commercial on 0.08 Acres

Beltline, Calgary, Alberta

PRIME LOCATION. Perfect for Multi Family or Hotel. 17 Ave & Macleod Trail Land Assembly sale of 221 17 Ave SE, 223 17 Ave SE, 225 17 Ave SE, 229 17 Ave SE, 235 17 Ave SE, 1705 Macleod Trail SE. Please Contact Agent for more details.

# **Community Information**

Address 1705 Macleod Trail Se

Subdivision Beltline
City Calgary
County Calgary
Province Alberta
Postal Code T2G 2N8