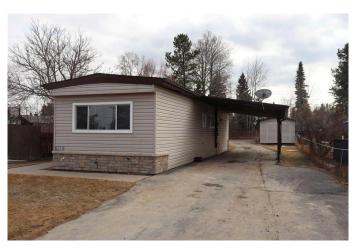

### \$130,000

3 Bedroom, 1.00 Bathroom, 1,010 sqft Residential on 0.16 Acres

NONE, Edson, Alberta

A very well maintained mobile in Glenwood. on a large lot. Drive through paved driveway. Carport. Garden spot.

#### **Essential Information**

MLS® # A2209151 Price \$130,000

Bedrooms 3
Bathrooms 1.00

Full Baths 1

Square Footage 1,010
Acres 0.16
Year Built 1973

Type Residential Sub-Type Detached

Style Single Wide Mobile Home