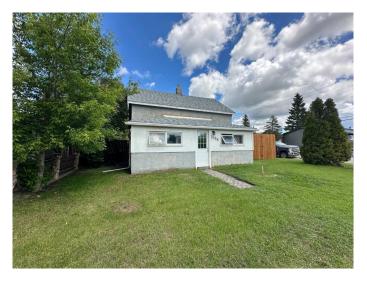

# \$224,900 - 1038 7 Ave, Wainwright

MLS® #A2209424

# \$224,900

3 Bedroom, 1.00 Bathroom, 1,184 sqft Residential on 0.16 Acres

Wainwright, Wainwright, Alberta

Discover the perfect blend of classic charm and modern updates in this delightful 1 1/2 storey character home! Ideally situated on a desirable comer lot in the heart of Wainwright. This 3 bedroom 1 bathroom residence offers a spacious and initing living space. Upon entering, you'll be welcomed by a large enclosed front porch with ample storage space. Inside, the home boasts a thoughtfully updated interior, featuring a sizeable kitchen with newer cabinets, countertops and sleek stainless steel appliances. The separate dining area is perfect for family meals and entertaining, while the large living room provides ample space for relaxation and gatherings. The main floor also includes a primary bedroom with a generous walk-in closet, an updated 4pc bathroom, and a conveniently placed laundry/mudroom, enhancing the home's functionality. Upstairs, you'l find 2 generously sized bedrooms, ideal for family members or a home office. Recent updates include a new hot water tank, new shingles on house & garage, new laminate flooring throughout, new interior doors and hardwood trims, ensuring comfort and efficiency. The exterior features a large backyard with a new 7 1/2 foot privacy fence, fire pit & beautiful raised garden beds, creating a serene outdoor retreat. The single detached garage offers additional convenience and storage. Located just steps from downtown, schools, and playgrounds, this home provides convenience and community living. Don't miss

## **Exterior**

Exterior Features Private Yard, Fire Pit

Lot Description Back Lane, Back Yard, Corner Lot, Front Yard, Lawn

Roof Asphalt Shingle

Construction Wood Frame

Foundation Poured Concrete