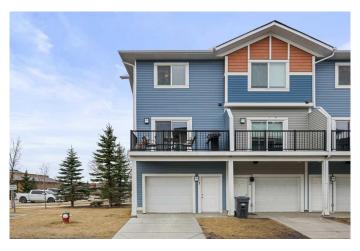

# \$375,000

3 Bedroom, 3.00 Bathroom, 1,488 sqft Residential on 0.04 Acres

Eagleview Estates, High River, Alberta

Beautiful End Unit Townhome with Modern Finishings – A Prime chance to get into the market or great investment opportunity in High River.

Welcome to this bright and modern end-unit townhome in the heart of High Riverâ€"where comfort, style, and functionality come together. Perfectly positioned with a south-facing front and an abundance of windows, this home is flooded with natural light and offers Mountain Views from the upper level.

Whether you're a first-time buyer, a growing family, or an investor seeking a turnkey opportunity, this property checks all the boxes.

Step inside to a spacious entry-level featuring a generous coat closet, a dedicated office space(or could be a 4th bedroom), a convenient half bath, and access to the single attached garageâ€"plus plenty of storage throughout the home.

Upstairs, the open-concept main level boasts 9' ceilings, creating an airy, modern feel. Enjoy the comfort of an ample living space, a dedicated dining area, and a functional kitchen complete with a centre island and flush eating bar, granite countertops throughout, and sleek finishes. The rear upper deck, equipped with a BBQ gas line, offers the perfect spot to relax on in the coming summer days.

#### **Amenities**

Amenities Visitor Parking

Parking Spaces 2

Parking Driveway, Insulated, Parking Pad, Single Garage Attached

# of Garages 1