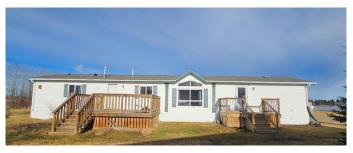

## \$159,900

3 Bedroom, 2.00 Bathroom, 1,116 sqft Mobile on 0.00 Acres

NONE, Eckville, Alberta

This 3-bedroom, 2-bath mobile home in Eckville is full of charm and functionality. Step inside to a bright and open concept layout that feels welcoming and spacious. Since being listed there has been a fresh paint job throughout, a new front door and laminate flooring installed, the decks (updated in 2019) have been stained with additional updates completed in 2019, including a new roof, flooring, carpet, and kitchen cabinets. A brand new furnace was just installed, and the fridge is only two years old! The primary bedroom offers a private 4-piece ensuite, and the home sits in a quiet community with low lot fees on a pie shaped lot, with tons of room, a 10 x 12 shed and mature trees for privacy. This property also backs onto open space with no backing neighbours and an empty lot beside adding more privacy. Whether you're a first-time buyer, investor, or looking to downsize, this is an affordable and well-maintained place to call home!

Style Single Wide Mobile Home

Status Active

## **Exterior**

Roof Asphalt Shingle

Construction Wood Frame, Shingle Siding

Foundation Piling(s)