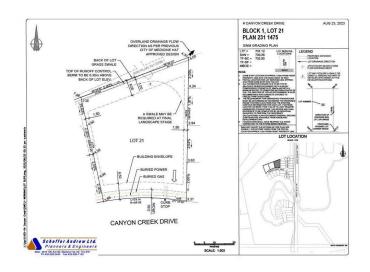

Alberta

Welcome to your perfect canvas in Canyon Creek! These ready-to-build residential lots offer up to half an acre of prime real estate, nestled in a serene and picturesque neighborhood. Imagine waking up to the tranguility of beautiful surroundings, with a stunning prairie backdrop that offers a sense of openness. The peaceful ambiance of Canyon Creek is ideal for your dream home, whether you envision a cozy retreat or an expansive estate. With ample space to create the home you've always desired, these lots provide the perfect opportunity to blend modern living with nature's charm. Embrace the potential of this exceptional property and turn your dream into reality in one of the area's most desirable locations. \*Includes surveying, plot plan, and building and development permits\*



### **Essential Information**

| MLS® #    | A2209630         |
|-----------|------------------|
| Price     | \$205,000        |
| Bathrooms | 0.00             |
| Acres     | 0.49             |
| Туре      | Land             |
| Sub-Type  | Residential Land |
| Status    | Active           |

#### **Community Information**

| Address | 8 Canyon Creek Drive Sw |
|---------|-------------------------|
|---------|-------------------------|

| Subdivision | Canyon Creek |
|-------------|--------------|
| City        | Medicine Hat |
| County      | Medicine Hat |
| Province    | Alberta      |
| Postal Code | T1B 0B2      |

## **Additional Information**

| Date Listed    | April 8th, 2025 |
|----------------|-----------------|
| Days on Market | 140             |
| Zoning         | R-LD