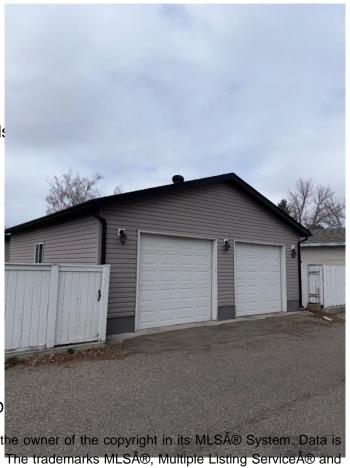

## \$449,900

5 Bedroom, 2.00 Bathroom, 1,080 sqft Residential on 0.14 Acres

Lakeview, Lethbridge, Alberta

This 5 bedroom, 2 bath home has had extensive upgrades over the last few years and has suite potential. There is a huge 28' X 28" heated detached garage in the back. Upgrades include: Roof, windows, siding, furnace, central air, cabinets, doors and much more. Located in a private Southside neighbourhood. Schools, shopping and parks are all in walking distance. Don't miss out on this one!

## **Community Information**

Address 1909 Lakepoint Road S

Subdivision Lakeview

City Lethbridge
County Lethbridge
Province Alberta

Postal Code T1K 3H5

**Amenities** 

Parking Spaces 3

Parking Double Garage Detached, Dr

# of Garages 2

Interior

Interior Features Storage

Appliances Dishwasher, Electric Stove, F

Heating Forced Air Cooling Central Air

Fireplace Yes # of Fireplaces 1

Fireplaces Family Room, Wood Burning

Has Basement Yes