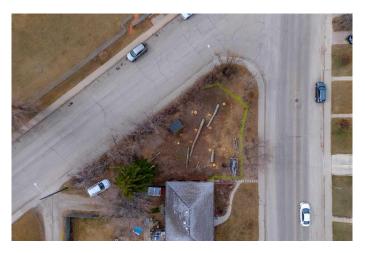

## \$499,900

0 Bedroom, 0.00 Bathroom, Land on 0.09 Acres

Banff Trail, Calgary, Alberta

Build in Banff Trail! This lot comes with an approved Development Permit and plans for a stunning 2,100 square foot, 4 bedroom, 3.5 bath single family infill with DOUBLE ATTACHED GARAGE and massive primary â€" this lot is builder-ready with everything you need to get started. Subdivision is complete with new title issued and no demolition or abatement is necessary as this is a vacant, untouched lot.

## **Exterior**

Exterior Features None

Lot Description Back Lane, City Lot, Corner Lot, See Remarks, Cleared, Triangular Lot