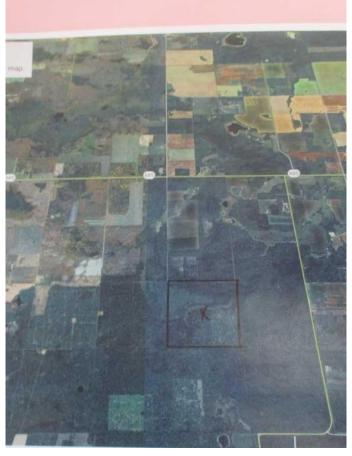

## \$260,000

0 Bedroom, 0.00 Bathroom, Land on 161.00 Acres

NONE, Rural Clear Hills County, Alberta

161 acres of farmland! Property has been logged recently so it is ready for clearing for farmland or put your cattle in for grazing! Quarter has been fenced but needs some repair and up grades! There is a small seasonal water run that would provide water for livestock! Great location for the out door person to put your recreational cabin with lots of wildlife in the area! There will be lots of new re-growth for animals to feed on in the next few years so great for hunting!

# **Community Information**

Address Sw-16-83-2-w6

Subdivision NONE

City Rural Clear Hills County

County Clear Hills County

Province Alberta
Postal Code T0H2A0