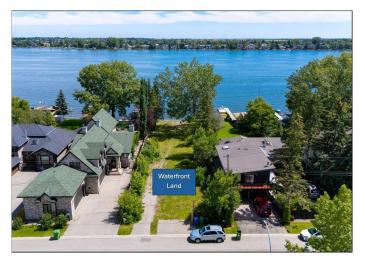

### \$1,075,000

0 Bedroom, 0.00 Bathroom, Land on 0.34 Acres

NONE, Chestermere, Alberta

Prime Lakefront Lot â€" Rare Development Opportunity on Chestermere Lake! Discover the perfect canvas for your dream home on this exceptional 50 x 298 ft lot (14,870 sq ft - 215 feet of land depth PLUS 83 feet of WID) situated directly on the shores of beautiful Chestermere Lake. This expansive lakefront property offers an incredible opportunity to build a custom residence or vacation retreat just 25 km from downtown Calgary and the airport. Chestermere Lake is a 750-acre, year-round playground where you can enjoy water skiing, sailing, paddle boarding, swimming in the summer, and skating or ice fishing in the winter â€" all from your backyard.

The current owners have already completed the demolition of the previous structure and invested in a brand-new concrete retaining wall, setting the stage for seamless development. Opportunities like this don't come often â€" secure your slice of lakefront paradise and start building your future today!