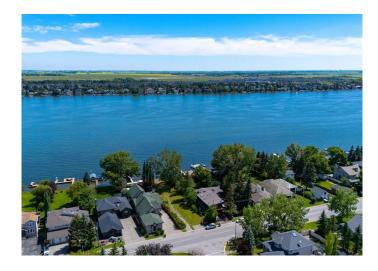

### \$1,075,000

0 Bedroom, 0.00 Bathroom, Land on 0.34 Acres

NONE, Chestermere, Alberta

Prime Lakefront Lot â€" Rare Development Opportunity on Chestermere Lake! Discover the perfect canvas for your dream home on this exceptional 50 x 298 ft lot (14,870 sq ft - 215 feet of land depth PLUS 83 feet of WID) situated directly on the shores of beautiful Chestermere Lake. This expansive lakefront property offers an incredible opportunity to build a custom residence or vacation retreat just 25 km from downtown Calgary and the airport. Chestermere Lake is a 750-acre, year-round playground where you can enjoy water skiing, sailing, paddle boarding, swimming in the summer, and skating or ice fishing in the winter â€" all from your backyard.