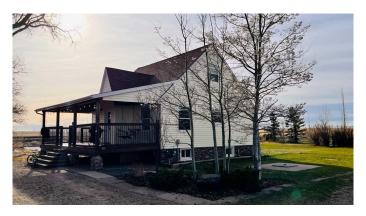

## \$490,000

4 Bedroom, 1.00 Bathroom, 789 sqft Residential on 8.80 Acres

NONE, Bow Island, Alberta

Hey acreage hunter's here's a cute and well maintained acreage with your name on it! Yes this little gem won't be around long so if you're an equestrian enthusiast, gardener, and love the outdoors and cozy living style this is the home for you! Property boasts a 1 and a half storey home completely finished with a huge deck to enjoy those great summer nights with family and friends. The property is set up for horses as well and the wide open prairie awaits that lovely relaxing ride in the beautiful southern Albert country side! Call your REALTOR® today and book your very own private viewing! Buyer to accept RPR dated October 30, 2019.

Type Residential Sub-Type Detached

Style Acreage with Residence, 1 and Half Storey

Status Active

#### **Exterior**

Exterior Features Playground, Private Yard, Storage

Lot Description Back Yard, Garden, Irregular Lot, Landscaped, Many Trees, No.

Neighbours Behind, Pasture

Roof Asphalt Shingle

Construction Concrete, Vinyl Siding, Wood Frame