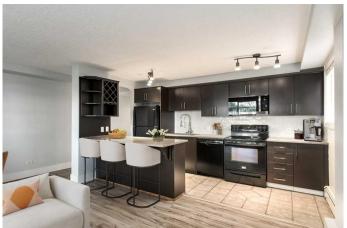

This bright and stylish 2-bedroom, 1-bathroom end unit condo offers the warmth of home with the modern upgrades you'II appreciate. Step inside to discover rich laminate floors and a fresh, neutral palette that complements any decor. The open-concept kitchen is both functional and elegant, complete with sleek granite countertops, stainless steel appliances, and a layout designed for both casual evenings and weekend entertaining.

### Interior

Interior Features Breakfast Bar, Granite Counters, Kitchen Island, Open Floorplan, Track

Lighting, Vinyl Windows

Appliances Dishwasher, Dryer, Electric Stove, Microwave Hood Fan, Refrigerator,