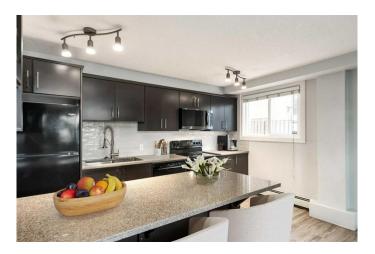

This bright and stylish 2-bedroom, 1-bathroom end unit condo offers the warmth of home with the modern upgrades you'II appreciate. Step inside to discover rich laminate floors and a fresh, neutral palette that complements any decor. The open-concept kitchen is both functional and elegant, complete with sleek granite countertops, stainless steel appliances, and a layout designed for both casual evenings and weekend entertaining.

### Interior

Interior Features Breakfast Bar, Granite Counters, Kitchen Island, Open Floorplan, Track

Lighting, Vinyl Windows

Appliances Dishwasher, Dryer, Electric Stove, Microwave Hood Fan, Refrigerator,