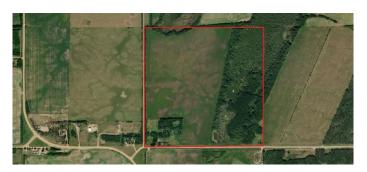

## \$400,000

0 Bedroom, 0.00 Bathroom, Land on 160.00 Acres

NONE, Rural Northern Lights, County of, Alberta

Welcome to your slice of rural paradise! This 160-acre property offers a rare mix of wide-open land and tree-lined tranquility, perfect for those seeking space, privacy, or an opportunity to expand your farm. With approximately 80 acres of open, workable land, there's room to farm, or build your dream outdoor lifestyle.

## **Essential Information**

MLS® # A2210271 Price \$400,000

Bathrooms 0.00
Acres 160.00
Type Land

Sub-Type Residential Land

Status Active