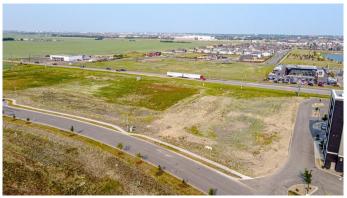

#### \$731,500

0 Bedroom, 0.00 Bathroom, Land on 1.33 Acres

Westgate., Grande Prairie, Alberta

Final Phase of Westgate Business Park, Grande Prairie's premier power center for retail and commercial business.

Full Municipal services available on this 1.33 Acre commercial lot that offers over 152 feet of frontage on 116 street.

Direct access to all major transportation routes. Close to Grande Prairie Regional Airport and the new Grande Prairie Regional Hospital with signalized intersections. Highest standards of development with wide roads and sidewalks. Wexford Developments offers build-to-suit options to bring any design to life for your business.