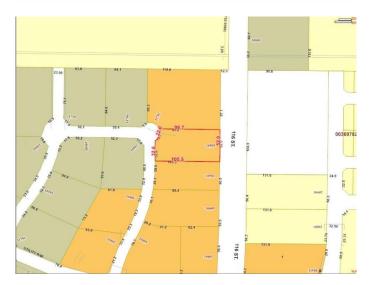

Full Municipal services available on this 1.33 Acre commercial lot that offers over 152 feet of frontage on 116 street.

Direct access to all major transportation routes. Close to Grande Prairie Regional Airport and the new Grande Prairie Regional Hospital with signalized intersections. Highest standards of development with wide roads and sidewalks. Wexford Developments offers build-to-suit options to bring any design to life for your business.

# **Community Information**

Address 10505 117 Street

Subdivision Westgate.

City Grande Prairie

**FINAL PHASE NOW SELLING** 

County Grande Prairie

Province Alberta
Postal Code T8V 8B5

### **Additional Information**

Date Listed April 9th, 2025

Days on Market 117 Zoning CA