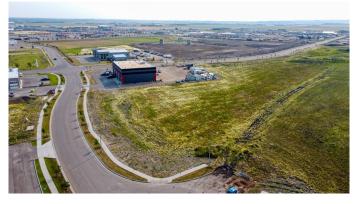

#### \$795,000

0 Bedroom, 0.00 Bathroom, Land on 2.12 Acres

Westgate., Grande Prairie, Alberta

Final Phase of Westgate Business Park. Providing you access to the thriving economies in the oil & gas, agriculture, and forestry industries. This High visibility 2.12 -acre Industrial lot offers direct access to all major transportation routes. Close to Grande Prairie Regional Airport and the new Grande Prairie Regional Hospital. Grande Prairie is the service hub for northern Alberta and British Columbia, with a demographic service area of more than 275,000 people. Limited premier lots still available and this is the ideal place to build your business. Wexford offers build-to-suit options to bring your design plans to life. Call a commercial REALTOR® today for more information.

#### **Exterior**

Lot Description City Lot