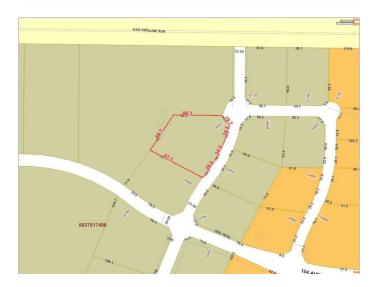

#### \$795,000

0 Bedroom, 0.00 Bathroom, Land on 2.12 Acres

Westgate., Grande Prairie, Alberta

Final Phase of Westgate Business Park. Providing you access to the thriving economies in the oil & gas, agriculture, and forestry industries. This High visibility 2.12 -acre Industrial lot offers direct access to all major transportation routes. Close to Grande Prairie Regional Airport and the new Grande Prairie Regional Hospital. Grande Prairie is the service hub for northern Alberta and British Columbia, with a demographic service area of more than 275,000 people. Limited premier lots still available and this is the ideal place to build your business. Wexford offers build-to-suit options to bring your design plans to life. Call a commercial REALTOR® today for more information.

#### **Exterior**

Lot Description City Lot