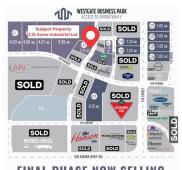

#### \$795,000

0 Bedroom, 0.00 Bathroom, Land on 2.12 Acres

Westgate., Grande Prairie, Alberta

Final Phase of Westgate Business Park. Providing you access to the thriving economies in the oil & gas, agriculture, and forestry industries. This High visibility 2.12 -acre Industrial lot offers direct access to all major transportation routes. Close to Grande Prairie Regional Airport and the new Grande Prairie Regional Hospital. Grande Prairie is the service hub for northern Alberta and British Columbia, with a demographic service area of more than 275,000 people. Limited premier lots still available and this is the ideal place to build your business. Wexford offers build-to-suit options to bring your design plans to life. Call a commercial REALTOR® today for more information.

# **Community Information**

Address 10502 118 Street

Subdivision Westgate.

City Grande Prairie

FINAL PHASE NOW SELLING

County Grande Prairie

Province Alberta
Postal Code T8V 8B5