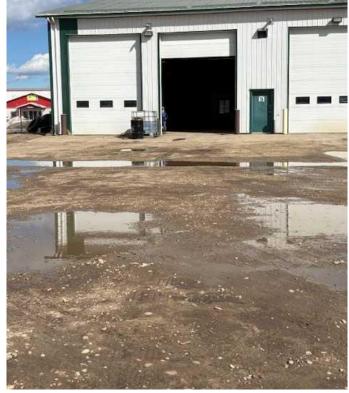

# \$2,500 - Bay 6, 3440 33 Street, Whitecourt

MLS® #A2210416

## \$2,500

0 Bedroom, 0.00 Bathroom, Commercial on 0.00 Acres

NONE, Whitecourt, Alberta

Excellent hilltop location on 33 street easy access to highway 43. shop has 2 12x16 ft O.H. doors. 32x76 bay, includes bathroom, reception are and Mezz. End Bay and deep yard allows adequate parking for log truck and trailer. Water is included. T.N. costs are taxs additional 404/ month. PLus Power and gas.