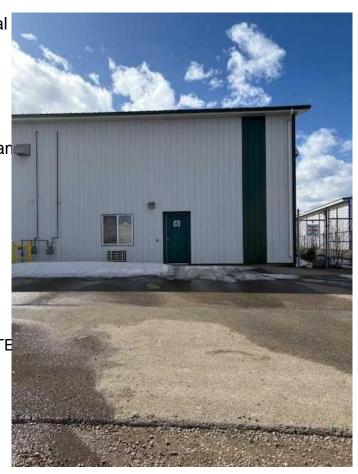

# \$2,500 - Bay 6, 3440 33 Street, Whitecourt

MLS® #A2210416

## \$2,500

0 Bedroom, 0.00 Bathroom, Commercial on 0.00 Acres

NONE, Whitecourt, Alberta

Excellent hilltop location on 33 street easy access to highway 43. shop has 2 12x16 ft O.H. doors. 32x76 bay, includes bathroom, reception are and Mezz. End Bay and deep yard allows adequate parking for log truck and trailer. Water is included. T.N. costs are taxs additional 404/ month. PLus Power and gas.